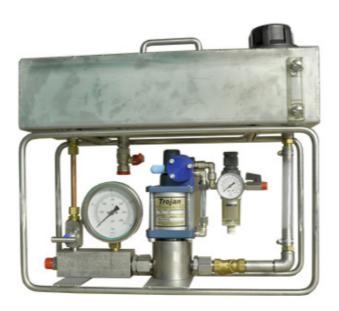

## Trojan Type - 'J' Pump Dimensions.

The Trojan Type 'J' can also be supplied in the form of a complete, ready to use Powerpack.

Contact your supplier for more details.

Trojan Type 'J' Portable Powerpack.