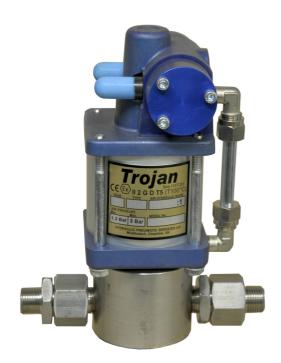

## Trojan Type 'J'

The smallest pump in the **Trojan** range, the **Type 'J'** is ideal for the smaller capacity applications. These air-operated pumps, are principally designed for pressure testing application but are also used by many OEM customers. The **Trojan Type 'J'** range, offers:

- Nine ratios ranging from 14 bar to 1,254 bar.
- Volume outputs from 0.4 to 14 litres/minute.
- Minimum air pressure required to start standard pump will be up to 1 bar.
- Low pressure running version available.
- Available in portable pressure test packages.
- Stainless steel wetted parts
- Suitable for pumping water, oil and a wide range of fluids.
- Automatic stall against a closed outlet with no air consumption, automatic re-start.