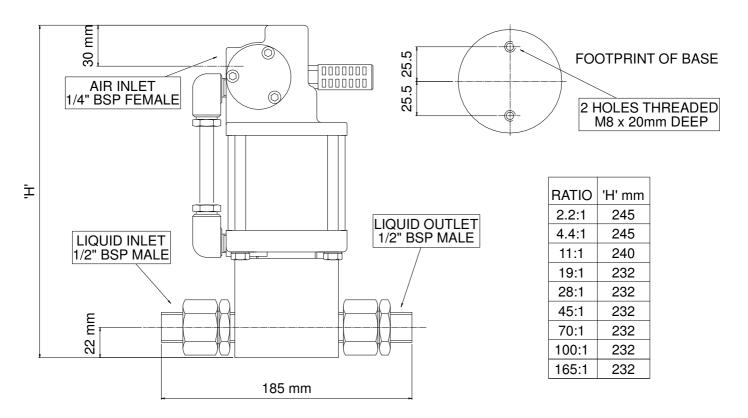

## Trojan Type - 'J' Pump Dimensions.

The Trojan Type 'J' can also be supplied in the form of a complete, ready to use Powerpack.

Contact your supplier for more details.

Trojan Type 'J' Portable Powerpack.

- Powered by any fixed or portable compressed air source up to 8 bar.
- Infinitely variable capacity and discharge pressure by simple regulation of air supply.

| RATIO:- 1 to                                                | 2.2 | 4.4 | 11 | 19  | 28  | 45  | 70  | 100 | 165  |
|-------------------------------------------------------------|-----|-----|----|-----|-----|-----|-----|-----|------|
| OUTPUT/CYCLE CC                                             | 48  | 48  | 19 | 10  | 7.5 | 4.5 | 3.0 | 2.1 | 1.3  |
| MAXIMUM FREE FLOW litres/minute                             | 10  | 14  | 5  | 3.2 | 2.4 | 1.4 | 0.9 | 0.6 | 0.4  |
| OUTPUT PRESSURE (BAR) (With an air supply of 7 bar)         | 14  | 29  | 73 | 126 | 185 | 290 | 465 | 665 | 1095 |
| MAXIMUM OUTPUT PRESSURE (BAR) (With an air supply of 8 bar) | 16  | 33  | 83 | 144 | 212 | 342 | 532 | 760 | 1254 |