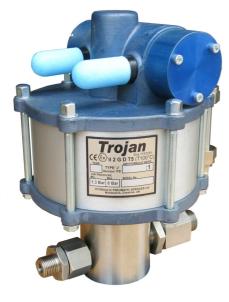

## Trojan Type 'M'

The Trojan Type 'M' air driven pumps, are a tried and tested series of units designed to deliver a wide range of fluids to pressures up to 3,040 bar. The range features

- 12 models ranging from 29 bar to 3,040 bar.
- Volume outputs from 0 to 37 litres/minute.
- Minimum air pressure required to start pump will be up to 1 bar.
- Low pressure running version available.
- Available in portable pressure test packages.
- Stainless steel wetted parts
- Suitable for pumping water, oil and a wide range of fluids.
- Automatic stall against a closed outlet with no air consumption, automatic re-start.
- ATEX
- Powered by any fixed or portable compressed air source up to 8 bar.
- Infinitely variable capacity and discharge pressure by simple regulation of air supply.