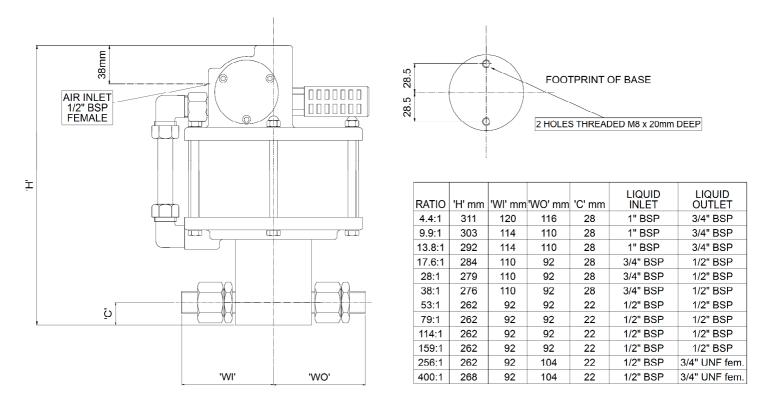

| Trojan Type – 'M' RATIO 1:                                  | 4.4 | 9.9 | 13.8 | 17.6 | 28  | 38  | 53  | 79  | 114 | 159  | 256  | 400  |
|-------------------------------------------------------------|-----|-----|------|------|-----|-----|-----|-----|-----|------|------|------|
| OUTPUT/CYCLE CC                                             | 195 | 86  | 62   | 48   | 30  | 22  | 16  | 10  | 7   | 5    | 3    | 2    |
| MAXIMUM FREE FLOW litres/minute                             | 37  | 23  | 15   | 11   | 7.3 | 5.8 | 3.8 | 2.8 | 1.8 | 1.5  | 0.84 | 0.58 |
| OUTPUT PRESSURE (BAR)<br>(With an air supply of 7 bar)      | 29  | 65  | 90   | 115  | 185 | 250 | 350 | 525 | 755 | 1055 | 1700 | 2660 |
| MAX. OUTPUT PRESSURE (BAR)<br>(With an air supply of 8 bar) | 33  | 75  | 104  | 133  | 212 | 288 | 402 | 600 | 866 | 1208 | 1945 | 3040 |

## Trojan Type 'M' Pump, Dimensions.

The Trojan Type 'M' can also be supplied in the form of a complete, ready to use Powerpack. Contact your supplier for more details.

Trojan Type 'M' Portable Powerpack.