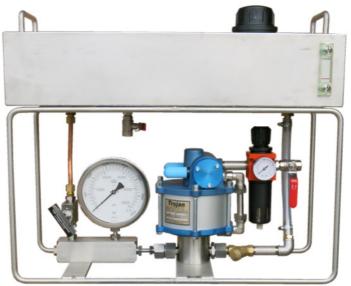

## Trojan Type 'M' Pump, Dimensions.

The Trojan Type 'M' can also be supplied in the form of a complete, ready to use Powerpack. Contact your supplier for more details.

Trojan Type 'M' Portable Powerpack.