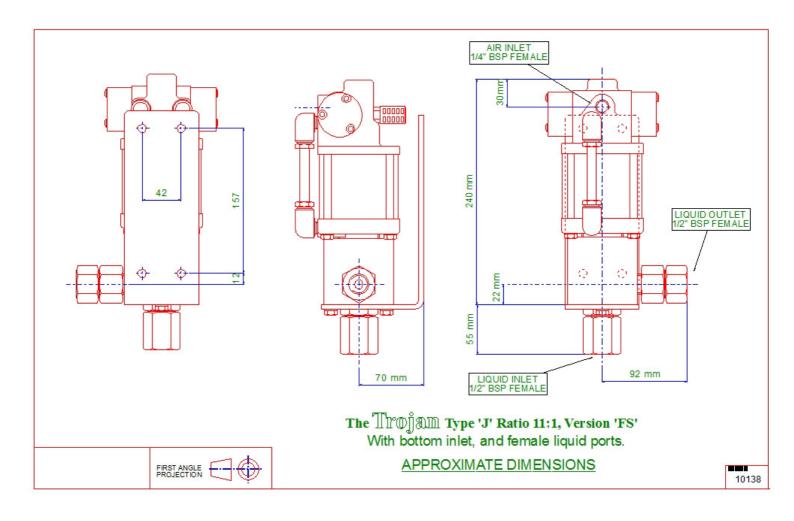

## Trojan Type 'J' (Version 'FS' 10138)

- Air to Hydraulic ratio 11:1.
- Volume output flow rate up to 7 litres/minute. (430 cu in/minute)
- Output per cycle approximately 19 cc (1.16 cu in)
- Stainless steel wetted parts.
- Suitable for pumping water, oil and a wide range of fluids.
- Automatic stall against a closed outlet with no air consumption, automatic re-start.
- Powered by any fixed or portable compressed air or Nitrogen source up to 8 bar (116 psi).
- Infinitely variable capacity and discharge pressure by simple regulation of air supply.